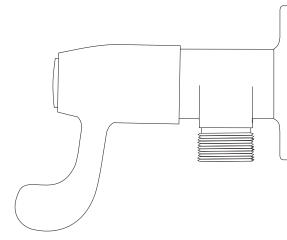

# INSTALLATION

For pressures exceeding 500kPa install a pressure reducing valve. Failure to do so may void the warranty.

- Cut 15mm screwed tube to allow for a minimum 15mm wall protrusion and install. NB: it is essential to apply either Teflon sealing tape or graphite & hemp around the screwed tube prior to installation.
- Turn on water supply. Check for leaks.